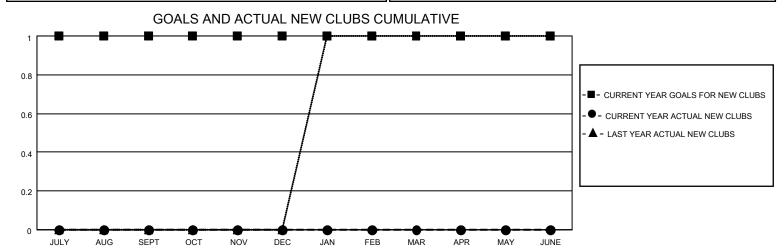

## MONTHLY MEMBERSHIP PROGRESS REPORT

LOCATION OHIO District 13 OH7 Results as of: 6/30/2023

| Clubs RESULTS FOR 2022-2023 |   |   |   | Members RESULTS FOR 2022-2023 |   |    |    |
|-----------------------------|---|---|---|-------------------------------|---|----|----|
|                             |   |   |   |                               |   |    |    |
| JULY/AUG/SEPT               | 1 | 0 | 0 | JULY/AUG/SEPT                 | 5 | 24 | 45 |
| OCT/NOV/DEC                 | 0 | 0 | 0 | OCT/NOV/DEC                   | 5 | 22 | 40 |
| JAN/FEB/MAR                 | 0 | 0 | 0 | JAN/FEB/MAR                   | 5 | 38 | 43 |
| APR/MAY/JUNE                | 0 | 0 | 0 | APR/MAY/JUNE                  | 5 | 36 | 54 |