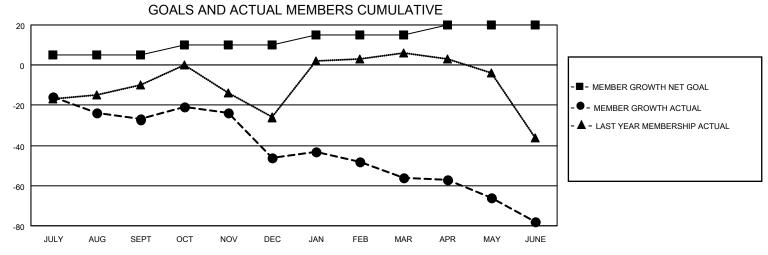

## MONTHLY MEMBERSHIP PROGRESS REPORT

LOCATION OHIO District 13 OH7 Results as of: 6/30/2023

| Clubs RESULTS FOR 2022-2023 |   |   |   | Members RESULTS FOR 2022-2023 |   |    |    |
|-----------------------------|---|---|---|-------------------------------|---|----|----|
|                             |   |   |   |                               |   |    |    |
| JULY/AUG/SEPT               | 1 | 0 | 0 | JULY/AUG/SEPT                 | 5 | 24 | 45 |
| OCT/NOV/DEC                 | 0 | 0 | 0 | OCT/NOV/DEC                   | 5 | 22 | 40 |
| JAN/FEB/MAR                 | 0 | 0 | 0 | JAN/FEB/MAR                   | 5 | 38 | 43 |
| APR/MAY/JUNE                | 0 | 0 | 0 | APR/MAY/JUNE                  | 5 | 36 | 54 |

| DROPPED CLUBS: 0 |     | 25 CLUBS OF 49 ADDED 1 OR<br>MORE NEW MEMBERS | GENDER DISTRIBUTION                 |              |  |
|------------------|-----|-----------------------------------------------|-------------------------------------|--------------|--|
|                  |     | MORE NEW MEMBERS                              | MALE                                | 721 (61.62%) |  |
|                  |     |                                               | FEMALE 448 (38.29%)                 |              |  |
| DROPPED MEMBERS  |     |                                               | NON BINARY                          | 0 (0.00%)    |  |
|                  |     |                                               | PREFER NOT TO ANSWER                | 1 (0.09%)    |  |
| DECEASED         | 30  |                                               |                                     |              |  |
| CLUB CANCELLED   | 0   | CLICK HERE FOR CUMULATIVE                     | TOTAL FAMILY UNIT MEMBERS           | 298          |  |
| OTHER            | 152 | MEMBERSHIP DATA                               |                                     |              |  |
| TOTAL            | 182 |                                               | FAMILY MEMBERS PAYING HALF DUES 149 |              |  |
|                  |     |                                               |                                     |              |  |